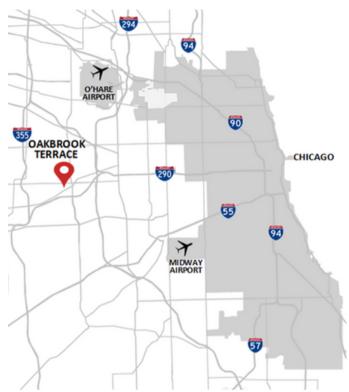

## **Oakbrook Terrace**

Oakbrook Terrace boasts over 4 Million Square Feet of office development. Even though our population is only 2,134 residents, it is estimated that the daytime population is approximately 40,000 people. We are ideally located with easy access to all major expressways and minutes from O'Hare and Midway.