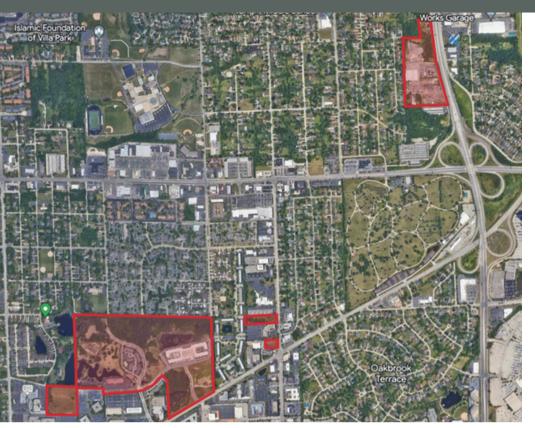

### Development Opportunities

- 90 acres on Butterfield Road between Meyers Road and Midwest Road/Summit Ave
- 20 acres along Route
  83
- 2 vacant lots on Summit Av, north of Butterfield Road